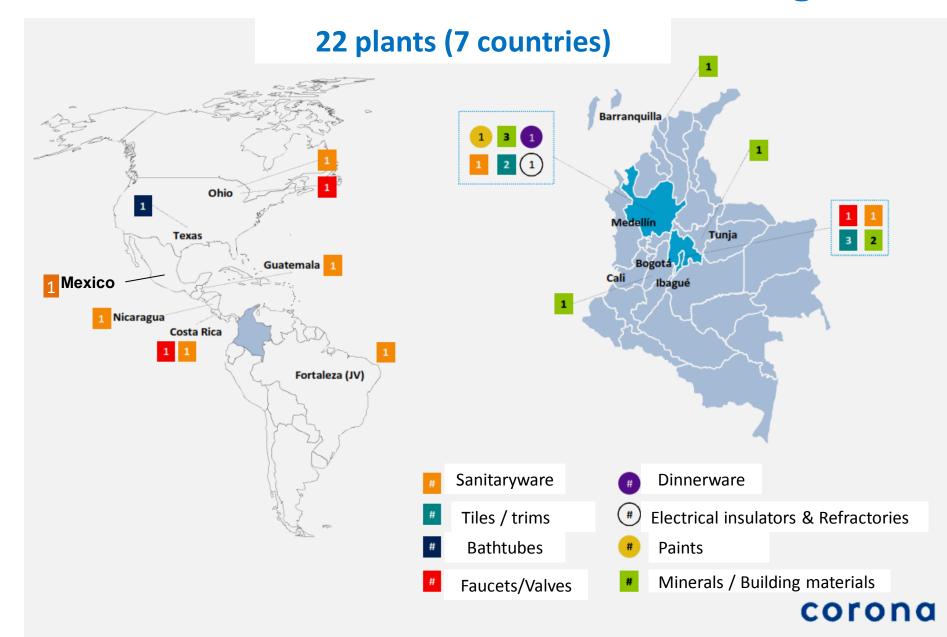

## SUMICOL S.A.S.

Alexis Bonnett, Technology Manager
Jorge E. Lopez, Coordinator – External Innovation Networks

CPaSS Meeting Gainesville, Florida February 10th, 2015



## **Corona Organization**

- Headquartered in Bogotá, Colombia
- Private held by the Echavarría family
- History of over 130 years
- Competences in ceramic technology, industrial minerals, logistics and retail
  - Corona Industrial S.A.S.
  - Corona Retail
- Business units engaged primarily in building materials and applications



## Corona – Industrial

#### **Sanitaryware**



#### Wall and floor tiles



**Faucets and valves** 



**Dinnerware** 



**Electrical insulators & Refractories** 











# Corona – Industrial: Manufacturing sites



# **SUMICOL**

2015

## Adding value to minerals...









#### **Two Business Units:**

- Mineral-based products for ceramics, paints, glass, and other industries
- Products and installation systems for the construction industry (new buildings, remodeling, ...)

## Location of industrial mineral deposits ...



#### Location of plants... SABANETA INDUSTRIAL PARK • Adhesives, grouts, gypsumbased products, caulks, joint compound BARRANQUILLA • Frits and glazes • Dry processed minerals Tile Metallic moulds Adhesives Planta Pegantes BAQ **NEXENTIA** LA UNIÓN • Kaolin and Silica Calcination **GUARNE** MINERALES **INDUSTRIALES CORLANC** -**Paints** Planta Pinturas - Corlanc **BOYACÁ** • Clay Mineral processing **BOGOTÁ**



Parque Industrial



Planta Caolín La Unión



Planta Arcabuco

###